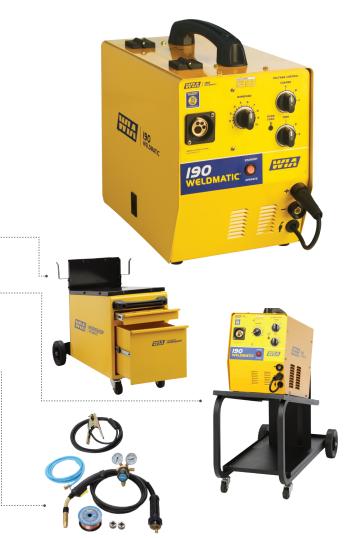

#### WELDMATIC WORKSHOP [OPTIONAL] P/N AM353.

**GAS BOTTLE TROLLEY** [OPTIONAL] P/N AM340.

### PACKAGE INCLUDES

3m Euro Gun Cable 3m Work Lead Gas Regulator Drive Rollers: 0.6/0.8mm "V" groove; 0.9/1.2mm knurled (gasless) Tips: 0.6/0.8/0.9/1.2 ES6 Sample Wire 0.8mm

| PRIMARY<br>VOLTAGE | RATED<br>PRIMARY<br>CURRENT | MAX.<br>PRIMARY<br>CURRENT | RECOMMENDED<br>GENERATOR kVA | SUPPLY<br>PLUG | RATED OUTPUT<br>@ 40C (10 min)                                                                           | WELDING<br>CURRENT<br>RANGE | WIRE SIZE<br>RANGE<br>(MM)               | SHIPPING<br>WEIGHT |
|--------------------|-----------------------------|----------------------------|------------------------------|----------------|----------------------------------------------------------------------------------------------------------|-----------------------------|------------------------------------------|--------------------|
| 240 Vac -<br>50Hz  | 15 Amps                     | 36 Amps                    | 10 kVA                       | 15<br>Amps     | 190 A, 23.5 V,<br>15% Duty Cycle<br>145 A, 21.2 V,<br>25% Duty Cycle<br>72 A, 17.5 V,<br>100% Duty Cycle | 30 - 190<br>Amps            | 0.6 - 0.9<br>solid<br>0.8 - 1.2<br>cored | 40kg               |